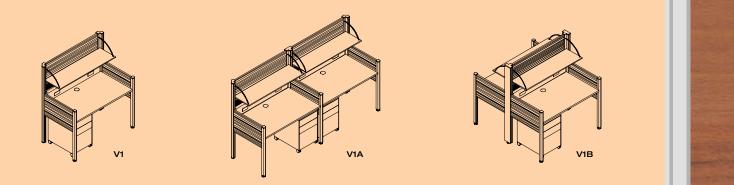

### small cube

V1 basic dimensions: W51"-1/2 x D30"-3/4 x H57"

#### V1.series "Small Cube" can be configured alone (right or left handed), lined-up, or back-to-back. Each cubicle includes:

- 1 height adjustable work top W48" x D28" with a grommet cap for cable access
- 1 height adjustable open shelf W48"
- 1 raceway for electrical and data/network with 2 separate ports for 3 RJ-45 each
- 1 rail support for paper and pencil trays
- 1 set of 2 paper trays and 1 pencil box
- 1 3-drawer mobile pedestal on casters with lock