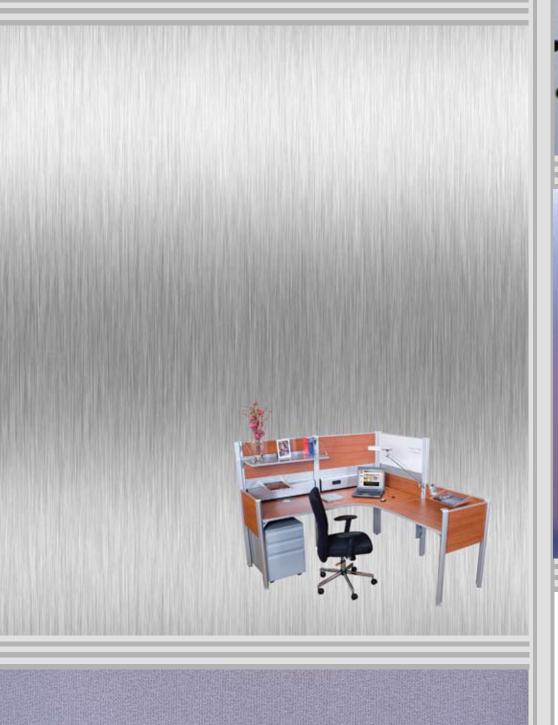

### **V3.series**

standard cube V3 basic dimensions: W76"-1/4 x D75"-1/2 x H57"

#### V3.series "Standard Cube" can be configured alone (right or left handed), lined-up, or back-to-back. Each cubicle includes:

- 1 height adjustable corner top W36" x D36" with a grommet cap for cable access
- 2 height adjustable work tops W36" x D24" with a grommet cap for cable access
- 1 height adjustable open shelf W36"
- 1 white marker board on both faces W36"
- 2 raceways for electrical and data/network with 2 separate ports for 3 RJ-45 each
- 3 rail supports for paper and pencil trays
- 1 set of 2 paper trays and 1 pencil box
- 1 3-drawer mobile pedestal on casters with lock