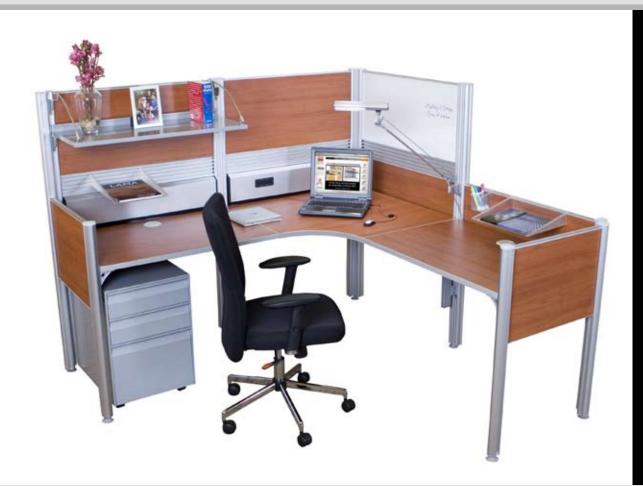

### **V3.series**

standard cube V3 basic dimensions: W76"-1/4 x D75"-1/2 x H57"

#### V3.series "Standard Cube" can be configured alone (right or left handed), lined-up, or back-to-back. Each cubicle includes:

- 1 height adjustable corner top W36" x D36" with a grommet cap for cable access
- 2 height adjustable work tops W36" x D24" with a grommet cap for cable access
- 1 height adjustable open shelf W36"
- 1 white marker board on both faces W36"
- 2 raceways for electrical and data/network with 2 separate ports for 3 RJ-45 each
- 3 rail supports for paper and pencil trays
- 1 set of 2 paper trays and 1 pencil box
- 1 3-drawer mobile pedestal on casters with lock