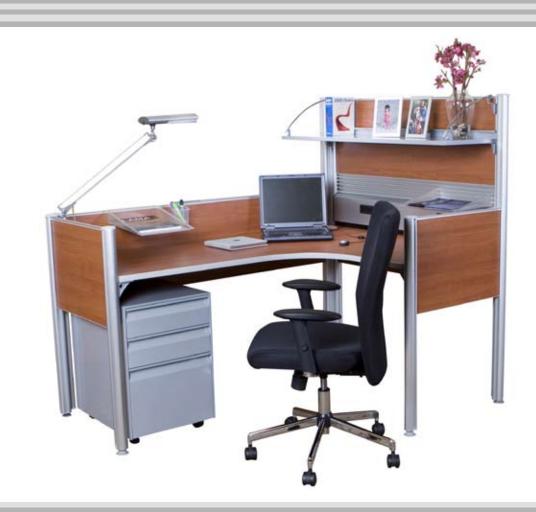

## V2.series

Corner cube V2 basic dimensions: W67"-3/4 x D51"-1/2 x H57"

#### V2.series "Corner Cube" can be configured alone (right or left handed), lined-up, or back-to-back. Each cubicle includes:

- 1 height adjustable work top W60" x D48" with a grommet cap for cable access
- 1 height adjustable open shelf W48"
- 1 raceway for electrical and data/network with 2 separate ports for 3 RJ-45 each
- 1 rail support for paper and pencil trays
- 1 set of 2 paper trays and 1 pencil box
- 1 3-drawer mobile pedestal on casters with lock