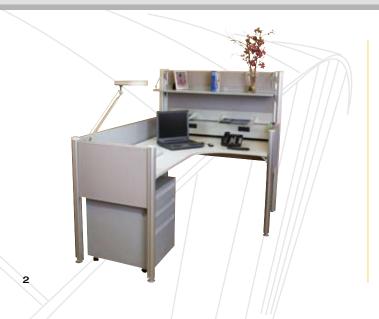

## V2.series

Corner cube V2 basic dimensions: W67"-3/4 x D51"-1/2 x H57"

#### V2.series "Corner Cube" can be configured alone (right or left handed), lined-up, or back-to-back. Each cubicle includes:

- 1 height adjustable work top W60" x D48" with a grommet cap for cable access
- 1 height adjustable open shelf W48"
- 1 raceway for electrical and data/network with 2 separate ports for 3 RJ-45 each
- 1 rail support for paper and pencil trays
- 1 set of 2 paper trays and 1 pencil box
- 1 3-drawer mobile pedestal on casters with lock