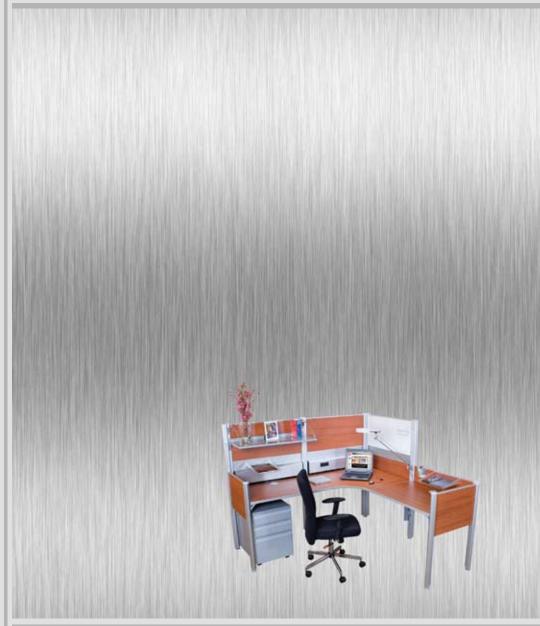

#### V1.series "Small Cube" can be configured alone (right or left handed), lined-up, or back-to-back. Each cubicle includes:

- 1 height adjustable work top W48" x D28" with a grommet cap for cable access
- 1 height adjustable open shelf W48"
- 1 raceway for electrical and data/network with 2 separate ports for 3 RJ-45 each
- 1 rail support for paper and pencil trays
- 1 set of 2 paper trays and 1 pencil box
- 1 3-drawer mobile pedestal on casters with lock

#### V2.series "Corner Cube" can be configured alone (right or left handed), lined-up, or back-to-back. Each cubicle includes:

- 1 height adjustable work top W60" x D48" with a grommet cap for cable access
- 1 height adjustable open shelf W48"
- 1 raceway for electrical and data/network with 2 separate ports for 3 RJ-45 each
- 1 rail support for paper and pencil trays
- 1 set of 2 paper trays and 1 pencil box
- 1 3-drawer mobile pedestal on casters with lock

#### V3.series "Standard Cube" can be configured alone (right or left handed), lined-up, or back-to-back. Each cubicle includes:

- 1 height adjustable corner top W36" x D36" with a grommet cap for cable access
- 2 height adjustable work tops W36" x D24" with a grommet cap for cable access
- 1 height adjustable open shelf W36"
- 1 white marker board on both faces W36"
- 2 raceways for electrical and data/network with 2 separate ports for 3 RJ-45 each
- 3 rail supports for paper and pencil trays
- 1 set of 2 paper trays and 1 pencil box
- 1 3-drawer mobile pedestal on casters with lock