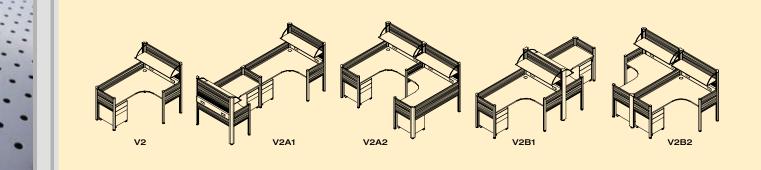

## V2.series

Corner cube V2 basic dimensions: W67"-3/4 x D51"-1/2 x H57"

#### V2.series "Corner Cube" can be configured alone (right or left handed), lined-up, or back-to-back. Each cubicle includes:

- 1 height adjustable work top W60" x D48" with a grommet cap for cable access
- 1 height adjustable open shelf W48"
- 1 raceway for electrical and data/network with 2 separate ports for 3 RJ-45 each
- 1 rail support for paper and pencil trays
- 1 set of 2 paper trays and 1 pencil box
- 1 3-drawer mobile pedestal on casters with lock