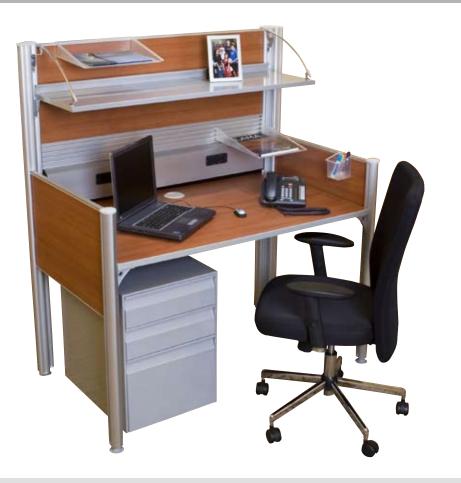

#### V1.series "Small Cube" can be configured alone (right or left handed), lined-up, or back-to-back. Each cubicle includes:

- 1 height adjustable work top W48" x D28" with a grommet cap for cable access
- 1 height adjustable open shelf W48"
- 1 raceway for electrical and data/network with 2 separate ports for 3 RJ-45 each
- 1 rail support for paper and pencil trays
- 1 set of 2 paper trays and 1 pencil box
- 1 3-drawer mobile pedestal on casters with lock