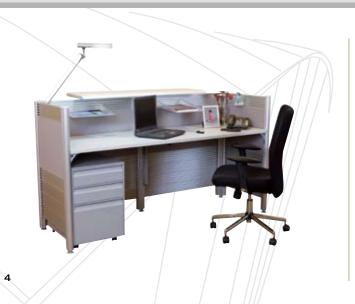

#### V4.series "Reception Cube" can only be configured alone (right or left handed). It includes:

- 2 height adjustable work tops W36" x D24" with a grommet cap for cable access
- 1 transaction counter top W48" x D12"
- 4 rail supports for paper and pencil trays
- 1 set of 2 paper trays and 1 pencil box
- 1 3-drawer mobile pedestal on casters with lock

### V4.series

reception cube V4 basic dimensions: W75" x D31"-3/4 x H42"-1/2