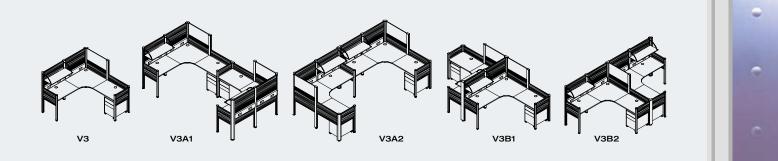

### **V3.series**

standard cube V3 basic dimensions: W76"-1/4 x D75"-1/2 x H57"

#### V3.series "Standard Cube" can be configured alone (right or left handed), lined-up, or back-to-back. Each cubicle includes:

- 1 height adjustable corner top W36" x D36" with a grommet cap for cable access
- 2 height adjustable work tops W36" x D24" with a grommet cap for cable access
- 1 height adjustable open shelf W36"
- 1 white marker board on both faces W36"
- 2 raceways for electrical and data/network with 2 separate ports for 3 RJ-45 each
- 3 rail supports for paper and pencil trays
- 1 set of 2 paper trays and 1 pencil box
- 1 3-drawer mobile pedestal on casters with lock