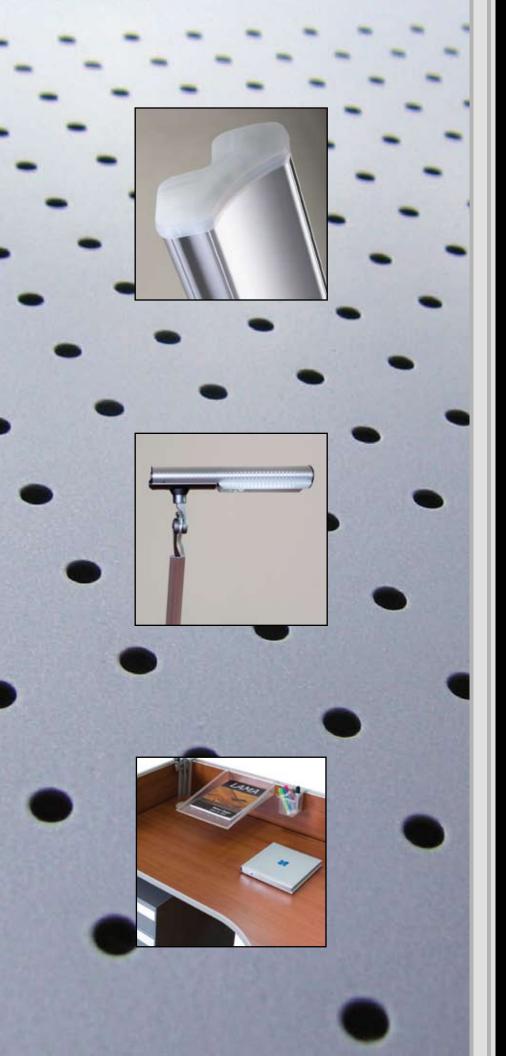

#### V1.series "Small Cube" can be configured alone (right or left handed), lined-up, or back-to-back. Each cubicle includes:

- 1 height adjustable work top W48" x D28" with a grommet cap for cable access
- 1 height adjustable open shelf W48"
- 1 raceway for electrical and data/network with 2 separate ports for 3 RJ-45 each
- 1 rail support for paper and pencil trays
- 1 set of 2 paper trays and 1 pencil box
- 1 3-drawer mobile pedestal on casters with lock

#### V2.series "Corner Cube" can be configured alone (right or left handed), lined-up, or back-to-back. Each cubicle includes:

- 1 height adjustable work top W60" x D48" with a grommet cap for cable access
- 1 height adjustable open shelf W48"
- 1 raceway for electrical and data/network with 2 separate ports for 3 RJ-45 each
- 1 rail support for paper and pencil trays
- 1 set of 2 paper trays and 1 pencil box
- 1 3-drawer mobile pedestal on casters with lock

#### V3.series "Standard Cube" can be configured alone (right or left handed), lined-up, or back-to-back. Each cubicle includes:

- 1 height adjustable corner top W36" x D36" with a grommet cap for cable access
- 2 height adjustable work tops W36" x D24" with a grommet cap for cable access
- 1 height adjustable open shelf W36"
- 1 white marker board on both faces W36"
- 2 raceways for electrical and data/network with 2 separate ports for 3 RJ-45 each
- 3 rail supports for paper and pencil trays
- 1 set of 2 paper trays and 1 pencil box
- 1 3-drawer mobile pedestal on casters with lock