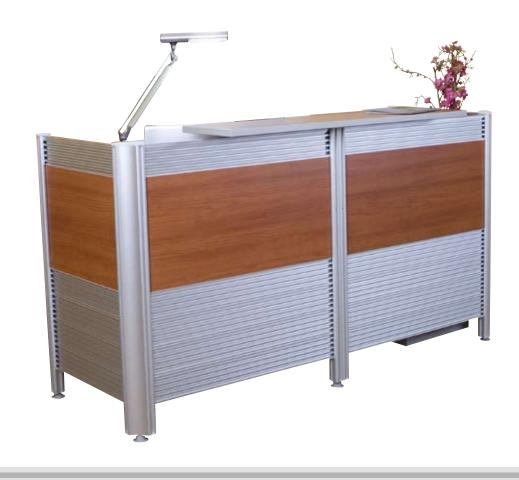

#### V4.series "Reception Cube" can only be configured alone (right or left handed). It includes:

- 2 height adjustable work tops W36" x D24" with a grommet cap for cable access
- 1 transaction counter top W48" x D12"
- 4 rail supports for paper and pencil trays
- 1 set of 2 paper trays and 1 pencil box
- 1 3-drawer mobile pedestal on casters with lock

### V4.series

reception cube V4 basic dimensions: W75" x D31"-3/4 x H42"-1/2