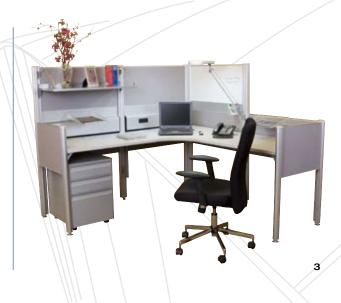

### **V3.series**

standard cube V3 basic dimensions: W76"-1/4 x D75"-1/2 x H57"

#### V3.series "Standard Cube" can be configured alone (right or left handed), lined-up, or back-to-back. Each cubicle includes:

- 1 height adjustable corner top W36" x D36" with a grommet cap for cable access
- 2 height adjustable work tops W36" x D24" with a grommet cap for cable access
- 1 height adjustable open shelf W36"
- 1 white marker board on both faces W36"
- 2 raceways for electrical and data/network with 2 separate ports for 3 RJ-45 each
- 3 rail supports for paper and pencil trays
- 1 set of 2 paper trays and 1 pencil box
- 1 3-drawer mobile pedestal on casters with lock