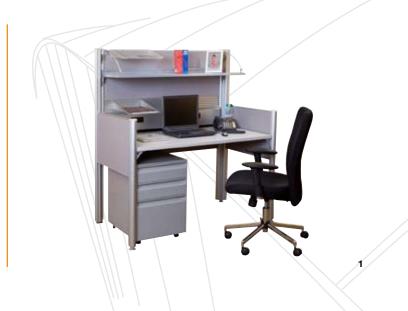

#### V1.series "Small Cube" can be configured alone (right or left handed), lined-up, or back-to-back. Each cubicle includes:

- 1 height adjustable work top W48" x D28" with a grommet cap for cable access
- 1 height adjustable open shelf W48"
- 1 raceway for electrical and data/network with 2 separate ports for 3 RJ-45 each
- 1 rail support for paper and pencil trays
- 1 set of 2 paper trays and 1 pencil box
- 1 3-drawer mobile pedestal on casters with lock